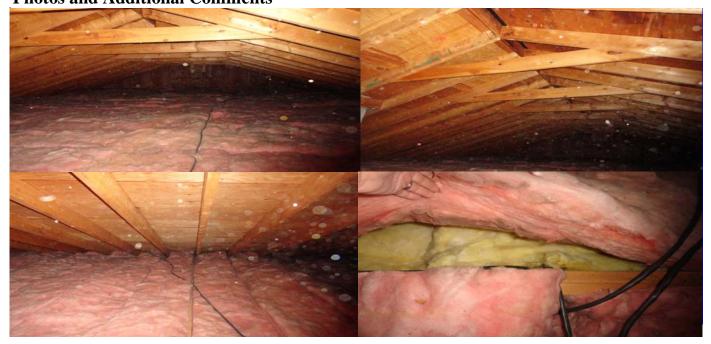

Attic 1000

| I = Inspected | NI = Not Inspected                           | NP = Not Present R = R                                           | Repair Needed         | D = Defective             |
|---------------|----------------------------------------------|------------------------------------------------------------------|-----------------------|---------------------------|
| S S S S S S   | Item<br>Comments                             | (                                                                | Condition             |                           |
|               | Access                                       |                                                                  | Good                  |                           |
|               |                                              | the bathroom closet. Recomme of the access panel to help pre     |                       |                           |
|               | Insulation                                   | _                                                                | Good                  |                           |
|               | 2 layers of batt insular                     | ion.                                                             |                       |                           |
|               | Moisture                                     | _                                                                | Good                  |                           |
|               | There is a sign of prevnew roof and flashing | ious moisture around the chimr<br>installed.                     | nney in the attic spa | ce. This was prior to the |
|               | Stains                                       | G                                                                | Good                  |                           |
| X             | Rafters                                      | G                                                                | Good                  |                           |
|               | Trusses                                      |                                                                  |                       | 一个 四个经验                   |
|               |                                              |                                                                  |                       |                           |
| XXX           | Ventilation                                  |                                                                  | Repair                |                           |
|               |                                              | ffles and the insulation is stu<br>hrough the soffit vents. Reco |                       |                           |
|               | Attic baffles                                |                                                                  |                       |                           |
|               |                                              |                                                                  |                       |                           |

The access panel is in the bathroom closet. Recommend to install a piece of foam insulation board on the back side of the access panel to help prevent air flow to the first floor.

There are no attic baffles and the insulation is stuffed into the soffits so there is no airflow from the ridge vent through the soffit vents. Recommend to install attic baffles to improve ventilation.