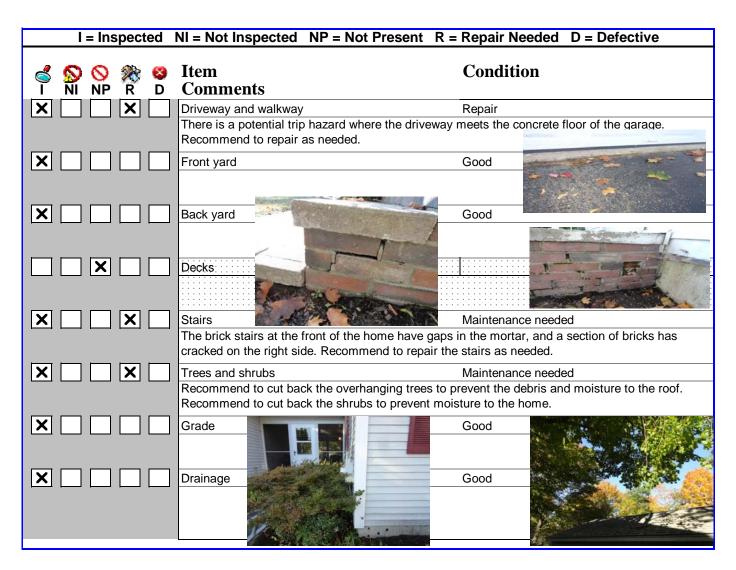

There is a potential trip hazard where the driveway meets the concrete floor of the garage. Recommend to repair as needed.

The brick stairs at the front of the home have gaps in the mortar, and a section of bricks has cracked on the right side. Recommend to repair the stairs as needed.

Recommend to cut back the overhanging trees to prevent the debris and moisture to the roof. Recommend to cut back the shrubs to prevent moisture to the home.

The home has aluminum wrapped trim. There is wood trim around the screened porch with some decay. The door jamb of the front door has some decay. Recommend to repair as needed.