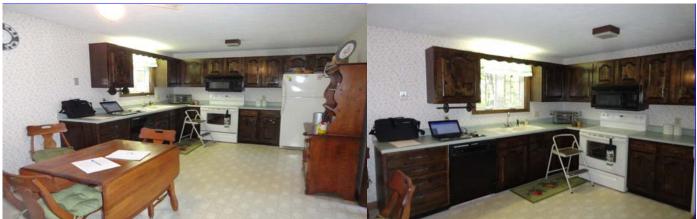

Kitchen 1000

|         | I = Inspected  |                |   | ed            | NI = Not Inspected NP = Not Present R =         | Repair Needed D = Defective |
|---------|----------------|----------------|---|---------------|-------------------------------------------------|-----------------------------|
| <u></u> | <b>⊗</b><br>NI | <b>⊗</b><br>NP | R | <b>⊗</b><br>D | Item<br>Comments                                | Item                        |
| X       | П              | П              | П | П             | Kitchen/dining room                             | Cabinets                    |
| _       | _              | _              |   | _             |                                                 |                             |
| X       | Ш              | Ш              | Ш | Ш             | Kitchen/dining room                             | Counter tops and sink       |
|         |                |                |   |               |                                                 |                             |
| X       | Ш              | Ш              | Ш | Ш             | Kitchen/dining room                             | Plumbing                    |
|         |                |                |   |               |                                                 |                             |
| X       | Ш              | Ш              | X | X             | Kitchen/dining room                             | Electrical and lighting     |
|         |                |                |   |               | There are no GFCI outlets in the kitchen. There | •                           |
|         |                |                |   |               | ground. Recommend to have a professional ma     |                             |
| X       | Ш              | Ш              | Ш | Ш             | Kitchen/dining room                             | Windows and doors           |
|         |                |                |   |               |                                                 |                             |
| X       | Ш              | Ш              | Ш | Ш             | Kitchen/dining room                             | Walls and ceiling           |
|         |                |                |   |               |                                                 | _                           |
| ×       | Ш              | Ш              | Ш | Ш             | Kitchen/dining room                             | Floor                       |
|         |                |                |   |               |                                                 |                             |
| X       | Ш              | Ш              | Ш | Ш             | Kitchen/dining room                             | Stove                       |
|         |                |                |   |               |                                                 |                             |
| Ш       | Ш              | ×              | Ш | Ш             | Kitchen/dining room                             | Garbage Disposal            |
|         |                |                |   |               |                                                 |                             |
| X       | Ш              | Ш              | Ш | Ш             | Kitchen/dining room                             | Refrigerator                |
|         |                |                |   |               |                                                 |                             |

The automatic garage door does not have safety sensors. Recommend to install sensors.

There is no GFCI outlet in the garage. Install a GFCI outlet.

There are no GFCI outlets in the kitchen. There are outlets in the kitchen that tested open ground. Recommend to have a professional make the repairs needed.