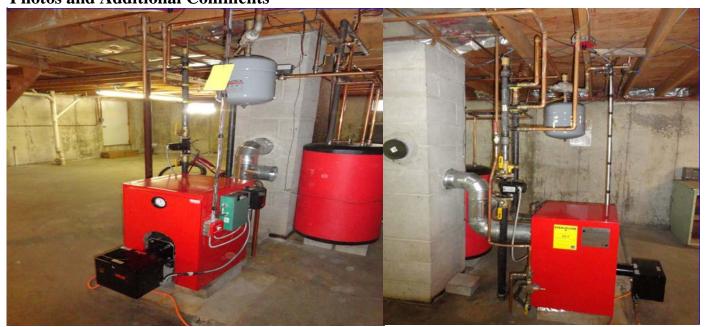

Heating 1000

|          | I                | = Ins          | spect | ed            | NI = Not Inspected NP = Not                                         | Present R | R = Repair Ne | eded     | D = Defective                                          |
|----------|------------------|----------------|-------|---------------|---------------------------------------------------------------------|-----------|---------------|----------|--------------------------------------------------------|
| <b>~</b> | <mark>⊗</mark> N | <b>⊗</b><br>NP | R     | <b>⊗</b><br>D | Item<br>Comments                                                    |           | Condition     | on       |                                                        |
| X        |                  |                |       |               | Boiler                                                              |           | Good          |          |                                                        |
|          |                  |                |       |               | There is a Biasi forced hot water be 10/2014. Recommend to have yea |           |               | last ser | vice recorded was on                                   |
| X        |                  |                |       |               | Oil Burner                                                          |           | Good          |          | Do Not Remove This Card<br>Thihodesa's Heating Service |
|          |                  |                |       |               | Riello oil fired burner.                                            |           |               |          | (207) 324-0151                                         |
| X        |                  |                |       |               | Oil piping, fittings                                                |           | Good          |          | A Company of the Company                               |
|          |                  |                |       | _             |                                                                     |           |               |          |                                                        |
| ×        | Ш                | Ш              | Ш     | Ш             | Controls, Low water cut off switch                                  |           | Good          |          |                                                        |
| ×        |                  |                |       |               | Pressure relief valve with extension                                | n         | Good          |          |                                                        |
| ×        |                  |                |       |               | Flue                                                                |           | Good          |          |                                                        |
|          |                  |                |       |               |                                                                     |           |               |          |                                                        |
| ×        | Ш                | ш              | ш     | Ш             | Age                                                                 |           | 2014          |          |                                                        |
|          |                  |                |       |               |                                                                     |           |               |          |                                                        |
| ×        | Ш                | Ш              | Ш     | Ш             | Output Capacity                                                     |           | Unknown       |          |                                                        |
|          |                  |                |       |               |                                                                     |           |               |          |                                                        |