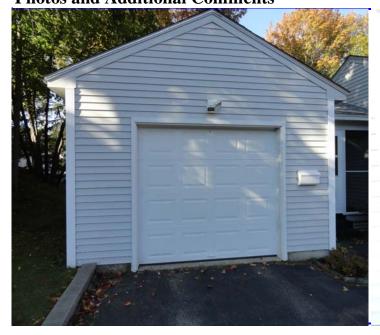

Garage 1000

| I = Inspected                         | NI = Not Inspected NP = Not Present R =          | Repair Needed D = Defective              |
|---------------------------------------|--------------------------------------------------|------------------------------------------|
| S S S S S S S S S S S S S S S S S S S | Item<br>Comments                                 | Condition                                |
|                                       | Siding                                           | Good                                     |
|                                       |                                                  |                                          |
| lacksquare                            | Fascia, soffits, trim                            | Good                                     |
| X 🗆 🗆 🗆                               | Service Door, Window                             | Good                                     |
| XUUUU                                 | Fire Separation from living space                | Good                                     |
|                                       |                                                  |                                          |
|                                       | Overhead door(s)                                 | Safety hazard                            |
|                                       | The automatic garage door does not have safet    | y sensors. Recommend to install sensors. |
| X                                     | Electric                                         | Safety hazard                            |
|                                       | There is no GFCI outlet in the garage. Install a | GFCI outlet.                             |
|                                       | Water faucets                                    |                                          |
|                                       |                                                  |                                          |
|                                       | Window wells, crawl space vents                  |                                          |
|                                       |                                                  |                                          |
|                                       | L                                                |                                          |

The automatic garage door does not have safety sensors. Recommend to install sensors.

There is no GFCI outlet in the garage. Install a GFCI outlet.

There are no GFCI outlets in the kitchen. There are outlets in the kitchen that tested open ground. Recommend to have a professional make the repairs needed.