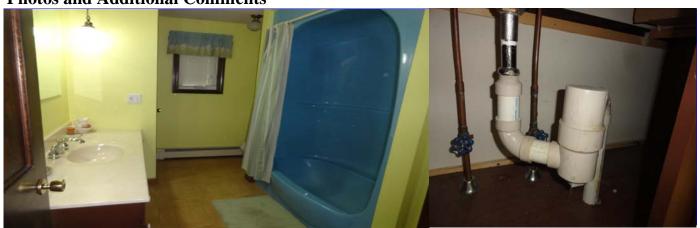

Rooms

Bathrooms 1000

|         | l = In       | spected           | NI = Not Inspected NP = Not Present R =       | Repair Needed D = Defective           |
|---------|--------------|-------------------|-----------------------------------------------|---------------------------------------|
| <u></u> | S S<br>NI NP | <b>፠</b> ❷<br>R D | Item<br>Comments                              | Item                                  |
| X       |              |                   | Bathroom 1                                    | Toilet                                |
|         |              |                   |                                               |                                       |
| ×       |              |                   | Bathroom 1                                    | Shower and bathtub                    |
|         |              |                   |                                               |                                       |
| X       |              |                   | Bathroom 1                                    | Plumbing                              |
|         |              | . — —             |                                               |                                       |
| X       | ᄔ            |                   | Bathroom 1                                    | Electrical and lighting               |
|         |              |                   |                                               |                                       |
| X       | ШЦ           |                   | Bathroom 1                                    | Windows, walls, doors, floor, ceiling |
|         |              |                   | All bathrooms should have a window or a vent. |                                       |
|         |              |                   | Bathroom 2                                    | Toilet                                |
|         |              |                   |                                               |                                       |
|         |              |                   | Bathroom 2                                    | Shower and bathtub                    |
|         |              |                   |                                               |                                       |
|         | X            |                   | Bathroom 2                                    | Plumbing                              |
|         |              |                   |                                               |                                       |
|         |              |                   | Bathroom 2                                    | Electrical and lighting               |
|         |              |                   |                                               |                                       |
|         |              |                   | Bathroom 2                                    | Windows, walls, doors, floor, ceiling |
|         |              |                   |                                               |                                       |

Plumbing 1000

|          | I          | = Ins          | pect | ed            | NI = Not Inspected NP = Not Present R =                                                             | Repair Needed D = Defective |
|----------|------------|----------------|------|---------------|-----------------------------------------------------------------------------------------------------|-----------------------------|
| <b>~</b> | <b></b> NI | <b>⊗</b><br>NP | R    | <b>⊗</b><br>D | Item<br>Comments                                                                                    | Condition                   |
| ×        |            |                |      |               | Meter and Main shut-off valve(s)                                                                    | Good                        |
|          |            |                |      |               |                                                                                                     |                             |
| Ш        | Ш          | X              | Ш    | Ш             | Sump pump                                                                                           |                             |
|          |            |                |      |               |                                                                                                     |                             |
| X        |            |                |      |               | Vents                                                                                               | Good                        |
| ×        |            |                |      |               | Drainage                                                                                            | Good                        |
| ×        |            |                |      |               | Distribution piping                                                                                 | Good                        |
| ×        |            |                |      |               | Fittings                                                                                            | Good                        |
| ×        |            |                |      |               | Valves                                                                                              | Good                        |
| X        |            |                |      |               | Washer & Dryer connections                                                                          | Good                        |
|          |            |                |      |               | There are washer and dryer connections in the base washer hookups in the basement were not inspecte |                             |