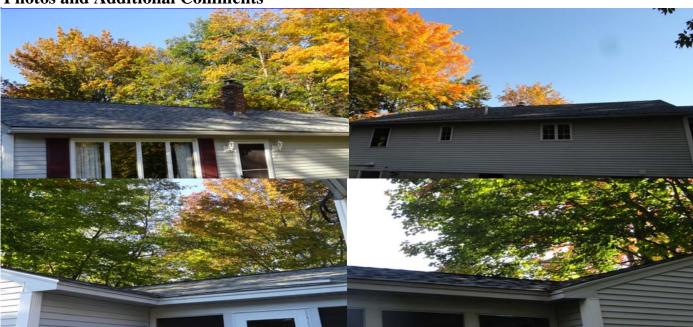

Recommend to cut back the overhanging trees to prevent the debris and moisture to the roof. Recommend to cut back the shrubs to prevent moisture to the home.

The home has aluminum wrapped trim. There is wood trim around the screened porch with some decay. The door jamb of the front door has some decay. Recommend to repair as needed.