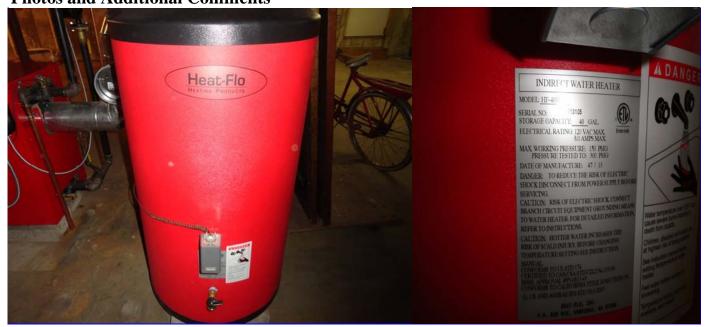

Water Heater 1000

|         | l = lns         | pected          | NI = Not Inspected NP = Not Present R =              | Repair Needed D = Defective |
|---------|-----------------|-----------------|------------------------------------------------------|-----------------------------|
| <u></u> | S O NP          | <b>፠</b> ❷ R D  | Item<br>Comments                                     | Condition                   |
| X       |                 |                 | Water piping, valves, and fittings                   | Good                        |
|         |                 |                 | There is a Heat-Flo indirect water heater that heats | the hot water.              |
| X       | шш              | шш              | Valves, and fittings                                 | Good                        |
|         |                 |                 |                                                      |                             |
| X       | ШШ              | $\sqcup \sqcup$ | Temperature/Pressure Relief Valve                    | Good                        |
|         |                 |                 | Danie                                                | Cook                        |
| X       |                 | ШШ              | Drain                                                | Good                        |
|         |                 |                 | Enclosure and pan                                    |                             |
|         |                 |                 |                                                      |                             |
| ×       | $\sqcup \sqcup$ | $\sqcup \sqcup$ | Controls                                             | Good                        |
|         |                 |                 |                                                      |                             |
| X       | $\sqcup \sqcup$ | $\sqcup \sqcup$ | Age                                                  | 2014                        |
|         |                 |                 |                                                      |                             |
| X       | $\sqcup \sqcup$ | $\sqcup \sqcup$ | Capacity                                             | 40 US Gallons               |
|         |                 |                 |                                                      |                             |