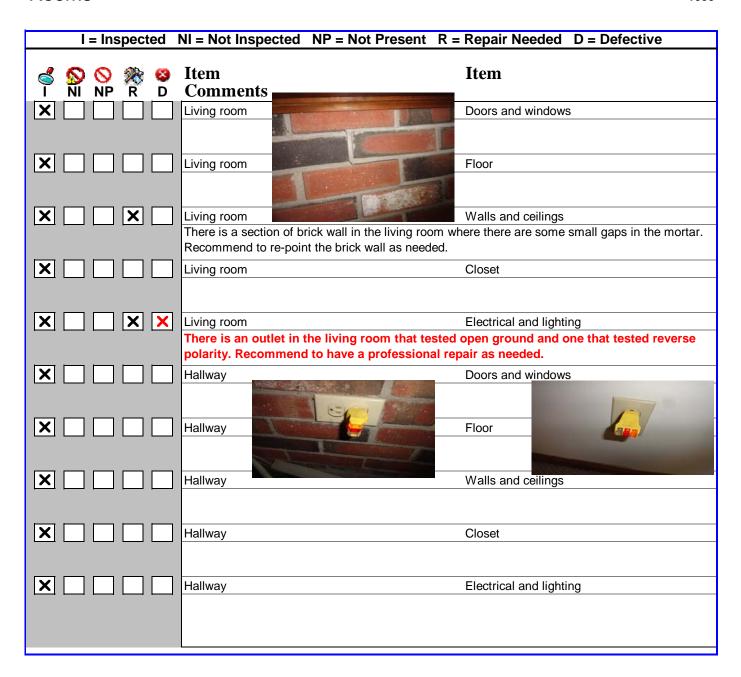

There is a section of brick wall in the living room where there are some small gaps in the mortar. Recommend to re-point the brick wall as needed.

There is an outlet in the living room that tested open ground and one that tested reverse polarity. Recommend to have a professional repair as needed.