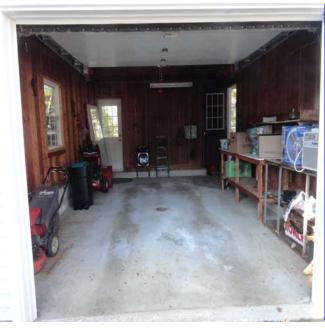

Garage 1000

| I = Inspected                         | NI = Not Inspected NP = Not Present R =          | Repair Needed D = Defective              |
|---------------------------------------|--------------------------------------------------|------------------------------------------|
| S S S S S S S S S S S S S S S S S S S | Item<br>Comments                                 | Condition                                |
|                                       | Siding                                           | Good                                     |
|                                       |                                                  |                                          |
| lacksquare                            | Fascia, soffits, trim                            | Good                                     |
| X 🗆 🗆 🗆                               | Service Door, Window                             | Good                                     |
| XUUUU                                 | Fire Separation from living space                | Good                                     |
|                                       |                                                  |                                          |
|                                       | Overhead door(s)                                 | Safety hazard                            |
|                                       | The automatic garage door does not have safet    | y sensors. Recommend to install sensors. |
| X                                     | Electric                                         | Safety hazard                            |
|                                       | There is no GFCI outlet in the garage. Install a | GFCI outlet.                             |
|                                       | Water faucets                                    |                                          |
|                                       |                                                  |                                          |
|                                       | Window wells, crawl space vents                  |                                          |
|                                       |                                                  |                                          |
|                                       | L                                                |                                          |

The automatic garage door does not have safety sensors. Recommend to install sensors.

There is no GFCI outlet in the garage. Install a GFCI outlet.

There are no GFCI outlets in the kitchen. There are outlets in the kitchen that tested open ground. Recommend to have a professional make the repairs needed.