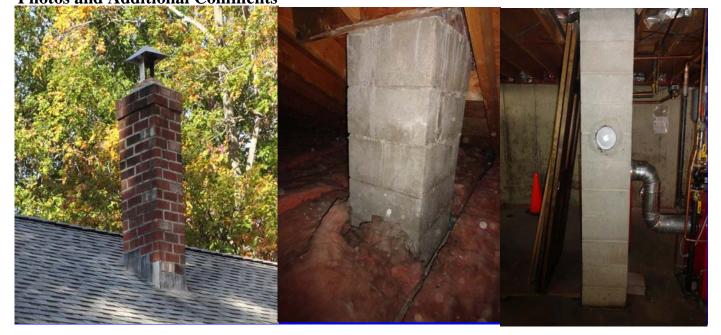

1000

|         | - 1            | = Ins          | pect          | ed            | NI = Not Inspected NP = Not Present R = | Repair Needed D = Defective |
|---------|----------------|----------------|---------------|---------------|-----------------------------------------|-----------------------------|
| <u></u> | <b>⊗</b><br>NI | <b>⊗</b><br>NP | R             | <b>⊗</b><br>D | Item<br>Comments                        | Condition                   |
| X       |                |                |               |               | Chimney structure                       | Good                        |
|         |                |                |               |               |                                         |                             |
| X       | ш              |                | Ш             | Ш             | Сар                                     | Good                        |
|         |                |                |               |               |                                         |                             |
| Ш       | ш              | X              | ш             | Ш             | Screen                                  |                             |
|         |                |                |               |               |                                         |                             |
| X       | П              |                | П             | П             | Flue/ liner                             | Good                        |
| ×       |                |                |               |               | Flashing                                | Good                        |
|         | $\overline{}$  | $\overline{}$  | $\overline{}$ |               |                                         |                             |
| X       | ш              | Ш              | ш             | ш             | Mortar/ siding                          | Good                        |
|         |                |                |               |               | ×                                       |                             |
| Ш       | ш              | X              | Ш             | Ш             | Cricket                                 |                             |
|         |                |                |               |               |                                         |                             |
| X       | ш              | Ш              | ш             | ш             | Cleanout                                | Good                        |
|         |                |                |               |               |                                         |                             |