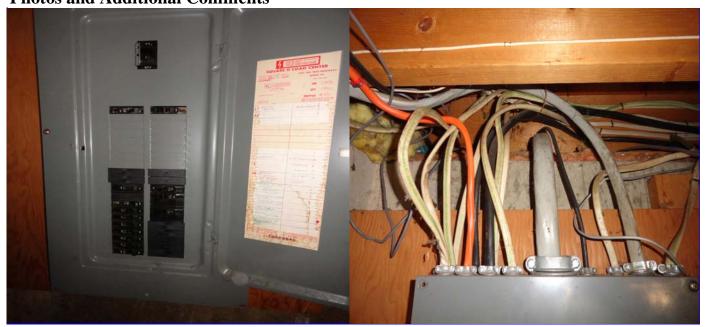

Electrical 1000

| I = Inspected                         | NI = Not Inspected NP = Not Present                    | R = Repair Needed D = Defective                                                                    |
|---------------------------------------|--------------------------------------------------------|----------------------------------------------------------------------------------------------------|
| S S S S S S S S S S S S S S S S S S S | Item<br>Comments                                       | Condition                                                                                          |
|                                       | Service entrance cable/conduit                         | Good                                                                                               |
|                                       |                                                        |                                                                                                    |
| X     X   X                           | Main panel  There are missing screws that secure the e | Safety hazard lectrical panel cover to the panel. Recommend                                        |
|                                       | to install screws.                                     | rectrical panel cover to the panel. Recommend                                                      |
| $\square$                             | Main breaker/disconnect                                | Good                                                                                               |
|                                       | 200 amp main breaker.                                  |                                                                                                    |
|                                       |                                                        |                                                                                                    |
| lacksquare                            | Made electrode - Water line                            | Good                                                                                               |
| X 🗆 🗆 🗆                               | Made electrode - Ground rod                            | Good                                                                                               |
| X                                     | Branch circuits                                        | Safety hazard                                                                                      |
|                                       |                                                        | ne that tested open ground and reverse polarity.<br>e is an open junction box in the basement. See |
|                                       | GFCI breakers                                          |                                                                                                    |
|                                       |                                                        |                                                                                                    |
| X                                     | Smoke Detectors                                        | Install                                                                                            |
|                                       |                                                        | or on each level and one CO detector to every a. There is no smoke detector in the basement.       |

There is no handrail on the right side of the stairs to the basement. Recommend to install a railing.

There are missing screws that secure the electrical panel cover to the panel. Recommend to install screws

There are outlets in some rooms of the home that tested open ground and reverse polarity. There is no GFCI outlet in the kitchen. There is an open junction box in the basement. See above for more specifics. Recommend to have a professional make the needed electrical repairs.