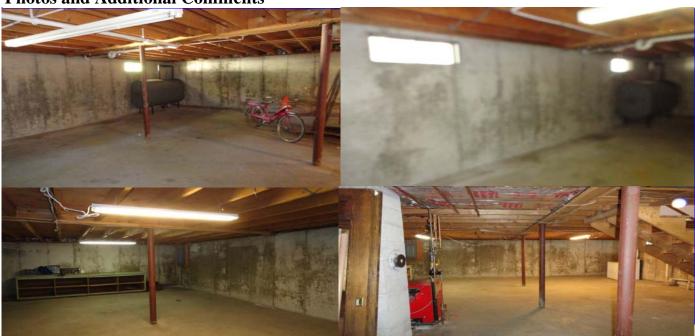

Foundation 1000

|            | I              | = Ins          | pect | ted           | NI = Not Inspected NP = Not Present R =                   | Repair Needed D = Defective                 |
|------------|----------------|----------------|------|---------------|-----------------------------------------------------------|---------------------------------------------|
| <b>%</b> — | <b>⊗</b><br>NI | <b>⊗</b><br>NP | R    | <b>⊗</b><br>D | Item<br>Comments                                          | Condition                                   |
| X          |                |                |      |               | Foundation walls                                          | Good                                        |
|            |                |                |      |               | Poured concrete foundation walls.                         |                                             |
| X          |                |                |      |               | Support beam                                              | Good                                        |
|            |                | _              |      | _             |                                                           |                                             |
| X          | Ш              | Ш              | Ш    | Ш             | Floor joists                                              | Good                                        |
|            |                |                |      |               |                                                           |                                             |
| ×          | Ш              | Ш              | Ш    | Ш             | Support posts                                             | Good                                        |
|            |                |                |      |               |                                                           |                                             |
| X          | Ш              | Ш              | X    | Ш             | Floor, slab                                               | Monitor                                     |
|            |                |                |      |               | There is a settlement crack in the basement concreneeded. |                                             |
| ×          | Ш              | ш              | Ш    | ш             | Moisture                                                  | Good                                        |
|            |                |                |      |               |                                                           |                                             |
| ×          | ш              | Ш              | Ч    | Ц             | Sump pit                                                  | Good                                        |
|            |                |                |      |               |                                                           |                                             |
| X          | Ш              | Ш              | X    | X             | Stairs/rail                                               | Safety hazard                               |
|            |                |                |      |               | There is no handrail on the right side of the sta         | irs to the basement. Recommend to install a |
|            |                |                |      |               | railing.                                                  |                                             |
|            |                |                |      |               |                                                           |                                             |