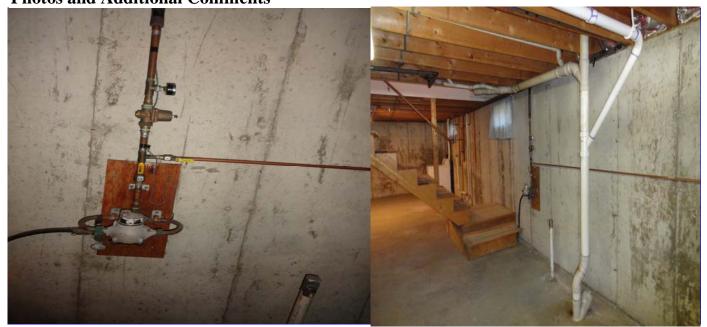

Plumbing 1000

|          | I          | = Ins          | pect | ed            | NI = Not Inspected NP = Not Present R =                                                             | Repair Needed D = Defective |
|----------|------------|----------------|------|---------------|-----------------------------------------------------------------------------------------------------|-----------------------------|
| <b>~</b> | <b></b> NI | <b>⊗</b><br>NP | R    | <b>⊗</b><br>D | Item<br>Comments                                                                                    | Condition                   |
| ×        |            |                |      |               | Meter and Main shut-off valve(s)                                                                    | Good                        |
|          |            |                |      |               |                                                                                                     |                             |
| Ш        | Ш          | X              | Ш    | Ш             | Sump pump                                                                                           |                             |
|          |            |                |      |               |                                                                                                     |                             |
| X        |            |                |      |               | Vents                                                                                               | Good                        |
| ×        |            |                |      |               | Drainage                                                                                            | Good                        |
| ×        |            |                |      |               | Distribution piping                                                                                 | Good                        |
| ×        |            |                |      |               | Fittings                                                                                            | Good                        |
| ×        |            |                |      |               | Valves                                                                                              | Good                        |
| X        |            |                |      |               | Washer & Dryer connections                                                                          | Good                        |
|          |            |                |      |               | There are washer and dryer connections in the base washer hookups in the basement were not inspecte |                             |